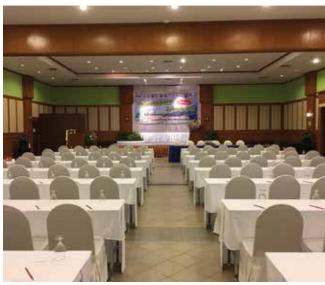

# Capacity & Dimensions

| Meeting Room         | Floor Area |        | Celing Height |      |
|----------------------|------------|--------|---------------|------|
|                      | Sq.m.      | Sq.ft. | Metres        | Feet |
| Andaman Meeting Room | 354.8      | 3815   | 14.7          | 24   |

| Event                        | Meeting / Convention |           |         |            |  |
|------------------------------|----------------------|-----------|---------|------------|--|
| Banquet<br><sub>Rounds</sub> | Theater              | Classroom | U-Shape | Conference |  |
| 200                          | 200                  | 200       | 120     | 120        |  |

#### **Meeting Facilities**

- LCD Projector
- Flip Charge
- Podium
- Screen
- Stand & Microphones
  - High-speed internet access
- Sound System
- Coffee Break available