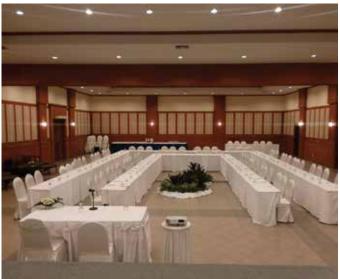

# Capacity & Dimensions

| Meeting Room         | Floor Area |        | Celing Height |      |
|----------------------|------------|--------|---------------|------|
|                      | Sq.m.      | Sq.ft. | Metres        | Feet |
| Andaman Meeting Room | 354.8      | 3815   | 14.7          | 24   |

| Event                        | Meeting / Convention |           |         |            |  |
|------------------------------|----------------------|-----------|---------|------------|--|
| Banquet<br><sub>Rounds</sub> | Theater              | Classroom | U-Shape | Conference |  |
| 200                          | 200                  | 200       | 120     | 120        |  |

#### **Meeting Facilities**

- LCD Projector
- Flip Charge
- Podium
- Screen
- Stand & Microphones
  - High-speed internet access
- Sound System
- Coffee Break available