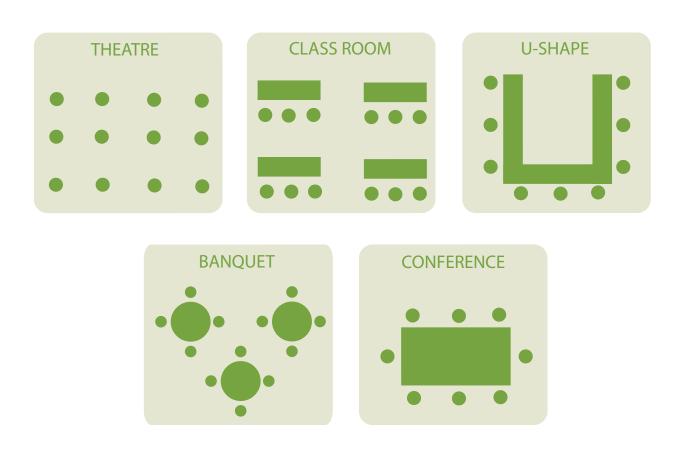

| Event                        | Meeting / Convention |           |         |            |  |
|------------------------------|----------------------|-----------|---------|------------|--|
| Banquet<br><sub>Rounds</sub> | Theater              | Classroom | U-Shape | Conference |  |
| 200                          | 200                  | 200       | 120     | 120        |  |