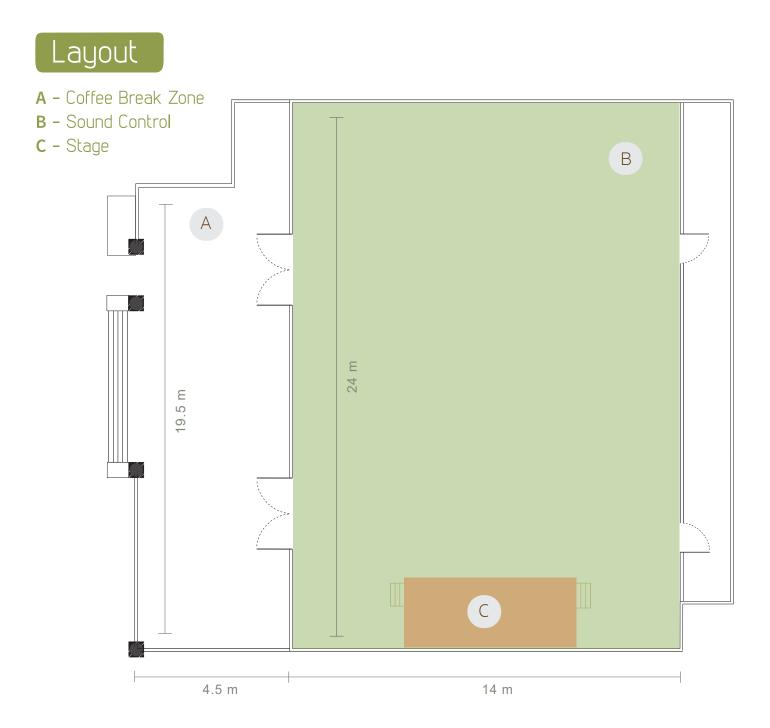

# Capacity & Dimensions

| Meeting Room         | Floor Area |        | Celing Height |      |
|----------------------|------------|--------|---------------|------|
|                      | Sq.m.      | Sq.ft. | Metres        | Feet |
| Andaman Meeting Room | 354.8      | 3815   | 14.7          | 24   |