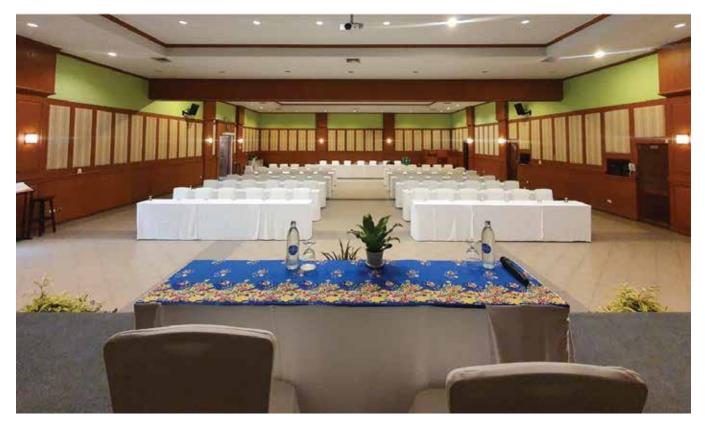

## THE CONFERENCES & BANQUETS

The Leaf on The Sands has accumulated experience in providing professional service designed the meeting rooms with a style in which it emphasizes a strict safety policy that stresses a clean and safe area designed in order to build trust among guests.